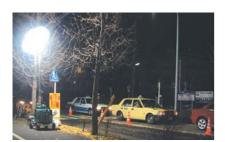

HIGH-FREQUENCY LIGHTING TOWER

# LIGHT BOY

# **LB446HB-1**

Large and 360 degrees area can be illuminated by homogeneous lighting.

Glare-Free Lighting. Safe for surrounding traffic.

Adjust Handle sets any position of balloon.

Decorated Balloon Replaceable with various balloon