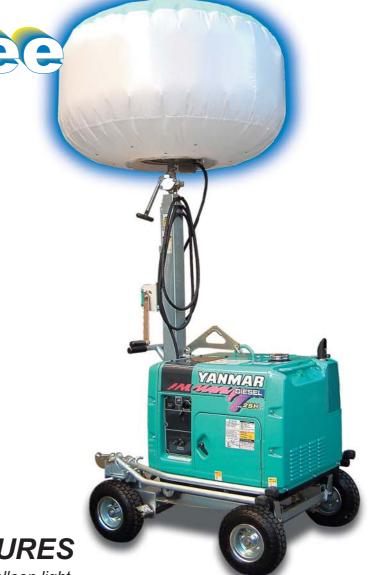

# **LB446HB-1**

400W Metal Halide Lamp x 4 3 Stages Mast <4.4m(15ft.)height>

## **FEATURES**

- Balloon light
   Can illuminate over 360 degrees without shadows.

   Non-glare and homogeneous lighting.
- 2. High-Frequency Air-cooled Diesel Gen-set Quiet at LWA: 90dB(A), Environmentally friendly. High efficiency and Energy saving.
- 3. Compact and Stable cart
  Easy maneuverability and Less storage space required.
  Excellent Safety devices.

# **LB446HB-1**

Large and 360 degrees area can be illuminated by homogeneous lighting.

Glare-Free Lighting. Safe for surrounding traffic.

Adjust Handle sets any position of balloon.

Decorated Balloon Replaceable with various balloon

#### **SPECIFICATIONS**

| SPECIFICATIONS                        |                        |                                    |
|---------------------------------------|------------------------|------------------------------------|
| HIGH-FREQUENCY BALLOON LIGHTING TOWER |                        |                                    |
|                                       | Voltage                | 130V                               |
|                                       | Ampere                 | 13.2A                              |
|                                       | Lamp                   |                                    |
|                                       | Type x Number          | 400W Metal Halide Lamp x 4         |
|                                       | Total luminous flux    | 160,000lm                          |
|                                       | Balloon                |                                    |
|                                       | Diameter               | 1200mm (3'11")                     |
|                                       | Mast                   |                                    |
|                                       | Number of stage        | 3                                  |
|                                       | Туре                   | Manual winch                       |
|                                       | Dimension(L x W x H)   |                                    |
|                                       | Working                | 1600 x 1550 x 2345 to 4445mm       |
|                                       |                        | (5'3" x 5'1" x 7'9" to 14'8")      |
|                                       | Storage                | 1040 x 800 x 1740mm                |
|                                       |                        | (3'5" x 2'8" x 5'9")               |
|                                       | Weight                 | 108kg (237lbs.)                    |
| GENERATOR                             |                        |                                    |
|                                       | Model                  | YDG25HVS-EXB                       |
|                                       | Frequency              | 540 @ 3600min <sup>-1</sup>        |
|                                       | Phase                  | Single phase                       |
|                                       | Output                 | 1.7kVA                             |
|                                       | Starting system        | Electric                           |
|                                       | Fuel oil/Tank capacity | Diesel Fuel / 15L (4.0gal.)        |
|                                       | LO alarm               | Automatic stopping if oil runs out |
|                                       | Dry weight             | 137kg (302lbs.)                    |
| Continuous operation 1                |                        | 18Hrs                              |
| W/                                    | o resupplying fuel     |                                    |