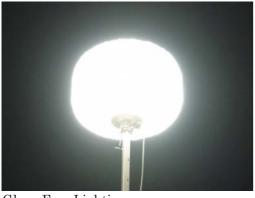

# Well-lighted

Clare-free

## **FEATURES**

- Balloon light
   Can illuminate over 360 degrees without shadows.

   Non-glare and homogeneous lighting.
- 2. High-Frequency Air-cooled Diesel Gen-set Quiet at LWA: 90dB(A), Environmentally friendly. High efficiency and Energy saving.
- 3. Compact and Stable cart
  Easy maneuverability and Less storage space required.
  Excellent Safety devices.

# **LB446HB-1**

Large and 360 degrees area can be illuminated by homogeneous lighting.

Glare-Free Lighting. Safe for surrounding traffic.

Adjust Handle sets any position of balloon.

Decorated Balloon Replaceable with various balloon