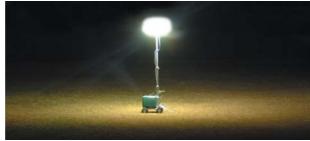

## **FEATURES**

- Balloon light
   Can illuminate over 360 degrees without shadows.

   Non-glare and homogeneous lighting.
- 2. High-Frequency Air-cooled Diesel Gen-set Quiet at LWA: 90dB(A), Environmentally friendly. High efficiency and Energy saving.
- 3. Compact and Stable cart
  Easy maneuverability and Less storage space required.
  Excellent Safety devices.

Compact Design:

Several units can be transported by a trailer.