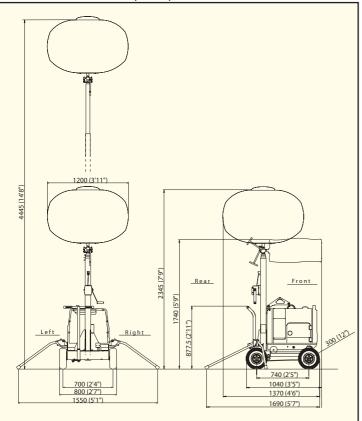

#### DIMENSIONS < mm (ft.in.) >

#### **SPECIFICATIONS**

| SPECIFICATIONS                        |                        |                                    |
|---------------------------------------|------------------------|------------------------------------|
| HIGH-FREQUENCY BALLOON LIGHTING TOWER |                        |                                    |
|                                       | Voltage                | 130V                               |
|                                       | Ampere                 | 13.2A                              |
|                                       | Lamp                   |                                    |
|                                       | Type x Number          | 400W Metal Halide Lamp x 4         |
|                                       | Total luminous flux    | 160,000lm                          |
|                                       | Balloon                |                                    |
|                                       | Diameter               | 1200mm (3'11")                     |
|                                       | Mast                   |                                    |
|                                       | Number of stage        | 3                                  |
|                                       | Туре                   | Manual winch                       |
|                                       | Dimension(L x W x H)   |                                    |
|                                       | Working                | 1600 x 1550 x 2345 to 4445mm       |
|                                       |                        | (5'3" x 5'1" x 7'9" to 14'8")      |
|                                       | Storage                | 1040 x 800 x 1740mm                |
|                                       |                        | (3'5" x 2'8" x 5'9")               |
|                                       | Weight                 | 108kg (237lbs.)                    |
| GENERATOR                             |                        |                                    |
|                                       | Model                  | YDG25HVS-EXB                       |
|                                       | Frequency              | 540 @ 3600min <sup>-1</sup>        |
|                                       | Phase                  | Single phase                       |
|                                       | Output                 | 1.7kVA                             |
|                                       | Starting system        | Electric                           |
|                                       | Fuel oil/Tank capacity | Diesel Fuel / 15L (4.0gal.)        |
|                                       | LO alarm               | Automatic stopping if oil runs out |
|                                       | Dry weight             | 137kg (302lbs.)                    |
| Continuous operation 1                |                        | 18Hrs                              |
| W/                                    | o resupplying fuel     |                                    |